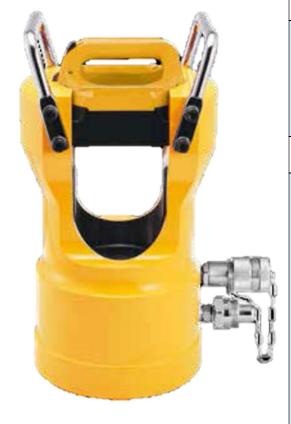

## HYDRAULIC CRIMPER SR-100C PRODUCT SPECIFICATION SHEET

## Remote Head Hydraulic Crimper

**Product Code: SR-100C** 

**Description:** Hydraulic Crimping Tool Remote Head 100 tonne double acting.

Weight: 31.4kg | Length: 364mm

## **Features:**

- To be used with a double acting electrohydraulic pump 700bar pressure.
- Ram retracts hydraulically, the ram retracting time is 1/3 of spring return.
- Removable die cap for easy connector positioning.
- Crimping range for copper 64mm O.D.
   Sleeve, Aluminuim 71mm O.D. Sleeve.
- All dies to be ordered seperately.
- For hydraulic pumps, refer to hydraulic pumps section.